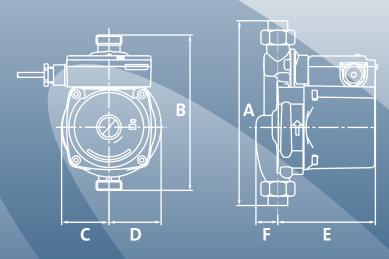

## FIND SPACE FOR YOUR PUMP

The UPA N range has been designed to fit into confined spaces. See below the space required for installation.

| Model       | Pipe<br>Connections | Dimensions (mm)        |       |        |        |        |        |
|-------------|---------------------|------------------------|-------|--------|--------|--------|--------|
|             |                     | A<br>(Port to<br>Port) | B (h) | C (w1) | D (w2) | E (d1) | F (d2) |
| UPA N 15-90 | 3/4"                | 214                    | 160   | 50     | 54     | 103    | 23     |