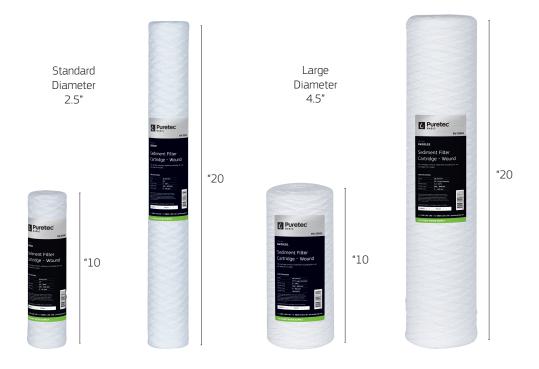

## CARTRIDGE SPECIFICATIONS

| Size      | Ordering Code | Micron Rating | Size                      | Flow<br>(Lpm) |
|-----------|---------------|---------------|---------------------------|---------------|
| 10"       | GW951         | 0.5           | Standard 2.5" X 10"       | 25            |
|           | GW011         | 1             | Standard 2.5" X 10"       | 26            |
|           | GW051         | 5             | Standard 2.5" X 10"       | 27            |
|           | GW101         | 10            | Standard 2.5" X 10"       | 32            |
|           | GW201         | 20            | Standard 2.5" X 10"       | 38            |
|           | GW501         | 50            | Standard 2.5" X 10"       | 42            |
| 20"       | GW012         | 1             | Standard 2.5" X 20"       | 52            |
|           | GW052         | 5             | Standard 2.5" X 20"       | 54            |
|           | GW102         | 10            | Standard 2.5" X 20"       | 64            |
|           | GW202         | 20            | Standard 2.5" X 20"       | 76            |
|           | GW502         | 50            | Standard 2.5" X 20"       | 84            |
| 10"<br>LD | GW01LD1       | 1             | Large diameter 4.5" X 10" | 75            |
|           | GW05LD1       | 5             | Large diameter 4.5" X 10" | 76            |
|           | GW10LD1       | 10            | Large diameter 4.5" X 10" | 79            |
|           | GW20LD1       | 20            | Large diameter 4.5" X 10" | 82            |
| 20"<br>LD | GW01LD2       | 1             | Large diameter 4.5" X 20" | 150           |
|           | GW05LD2       | 5             | Large diameter 4.5" X 20" | 152           |
|           | GW10LD2       | 10            | Large diameter 4.5" X 20" | 158           |
|           | GW20LD2       | 20            | Large diameter 4.5" X 20" | 160           |