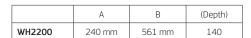

| SPECIFICATIONS            |           |
|---------------------------|-----------|
| Model:                    | WH2200    |
| Replacement Cartridge:    |           |
| Sediment Filter Cartridge | PX052     |
| Taste & Odour Removal     | CB102     |
| Maximum Flow              | 27 Lpm    |
| Maximum Pressure          | 520 kPa   |
| Connection                | 3/4"      |
| Size                      | 20"       |
| Warranty                  | 10 Years^ |